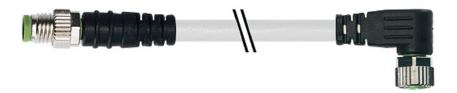

### M8 male straight / M8 female 90° PVC-OB 3x0,25 grey 2m

Male straight, 3-pole, to female  $90^{\circ}\text{C}$  M8 - M8