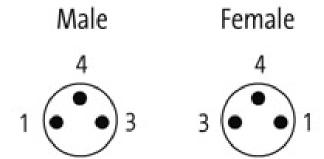

|
| Customs tariff number              | 85444290                                                            |
| Unit (piece)                       | 1,000                                                               |
| Limited value                      | 1,000                                                               |
| Comments                           |                                                                     |

 $\label{prop:continuous} Further \ cable \ lengths \ on \ request.$ 

Plastic housings with good resistance against chemicals and oils.

 $The \ resistance \ to \ aggressive \ media \ should \ be \ individually \ tested \ for \ your \ application. \ Further \ details \ on \ request.$ 



stay connected

# Circuit diagram



## **Contact layout**