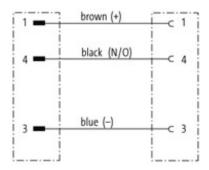

|
| Customs tariff number              | 85444290                                                            |
| Unit (piece)                       | 1,000                                                               |
| Limited value                      | 1,000                                                               |
| Comments                           |                                                                     |

 $\label{prop:continuous} Further \ cable \ lengths \ on \ request.$ 

Plastic housings with good resistance against chemicals and oils.

 $The \ resistance \ to \ aggressive \ media \ should \ be \ individually \ tested \ for \ your \ application. \ Further \ details \ on \ request.$ 



stay connected

# Circuit diagram



## **Contact layout**